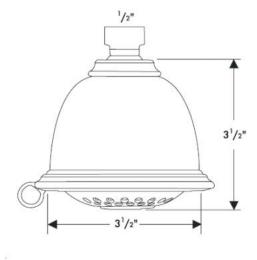

## **SPECIFICATION** SHEET - fittings

| BRAND:                         | hansgrohe                      | Product Photo: |
|--------------------------------|--------------------------------|----------------|
| ORIGIN:                        | Germany                        |                |
| SERIES:                        | Solaris                        |                |
| PRODUCT<br>DESCRIPTION:        | Croma C75 2jet Overhead shower |                |
| MODEL No.                      | 06126 000                      |                |
| FINISH/COLOUR:                 | Chrome-plated                  |                |
| DIMENSIONS:                    |                                |                |
| OPTIONAL<br>MATCHING<br>PARTS: | 27411000 Shower arm            |                |